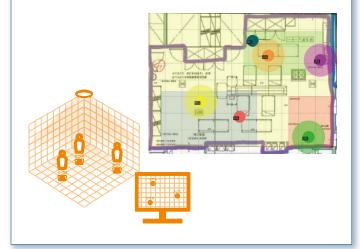

### ヒト・モノの動きの見える化

#### 屋内位置測位技術の活用

位置測位技術を活用したヒト・モノの動線や滞在時間の見える化が 製造現場での改善につながります。