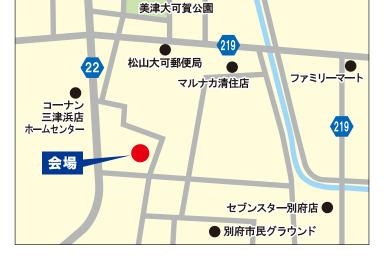

# 会場のご案内

- □ 日 時: 2024年7月3日(水)10:00~17:00 7月4日(木)10:00~16:00
  □ 会 場: アイテムえひめ 小展示場 B
  □ 住 所: 愛媛県松山市大可賀2丁目1-28
  □ 駐 車 場: 750台収納可能(150円/時間) ※1時間無料サービス 駐車券を受付までお持ちください。
  □ U R L: https://itemehime.com/
- T E L:089-953-0130